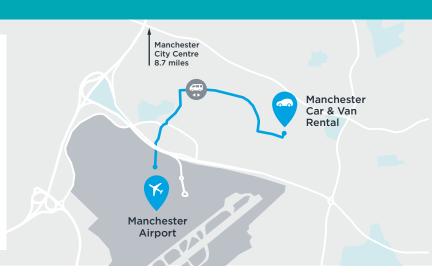

## Manchester Car & Van Rental

Unit 14, Ringway Trading Estate Manchester M22 5LH

+44 (0) 161 886 8610

Approx 2.1 miles from Manchester Airport

#### Picking up a vehicle

After collecting your baggage, please phone **0161 886 8610.** The rental agent will ask for your name, confirm the terminal you have arrived at and give you instructions on where to meet the dedicated Arnold Clark shuttle bus.

Please do not use the car rental village shuttle bus as we provide our own dedicated service and are not situated in the village. We are however situated less than half a mile from the car rental village and our journey time from the terminal should take no longer than five minutes.

#### Dropping off a vehicle

All vehicles must be returned to our Manchester Airport rental branch. After your vehicle has been checked in you will be dropped outside the departures terminal of your choice.